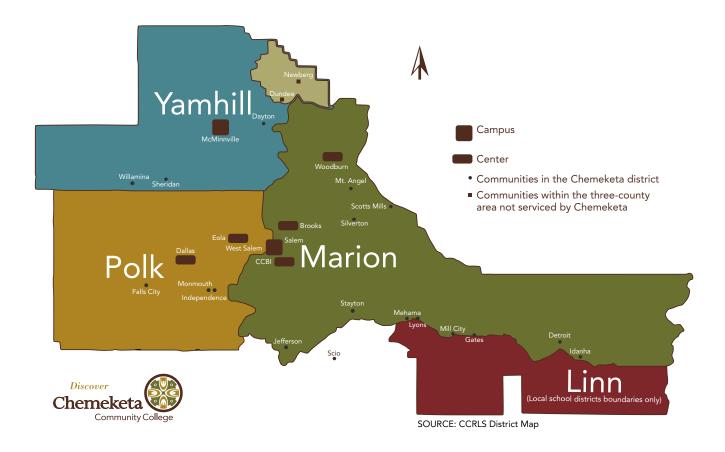

# Chemeketa Community College District

# **Chemeketa Locations**

## **Salem Campus**

4000 Lancaster Dr. NE, Salem, OR 97305-1453

# **Chemeketa Polk**

1340 SE Holman Ave., Dallas, OR 97338

# **Yamhill Valley Campus**

288 NE Norton Lane, McMinnville, OR 97128-9508

#### Chemeketa Woodburn

120 E Lincoln St., Woodburn, OR 97071-5024

### **Chemeketa Brooks**

4910 Brooklake Rd. NE, Brooks, Oregon 97305

## **Center for Business & Industry**

626 High Street NE, Salem, OR 97301-2438

#### Chemeketa Eola

215 Doaks Ferry Rd. NW, Salem, OR 97304-4138